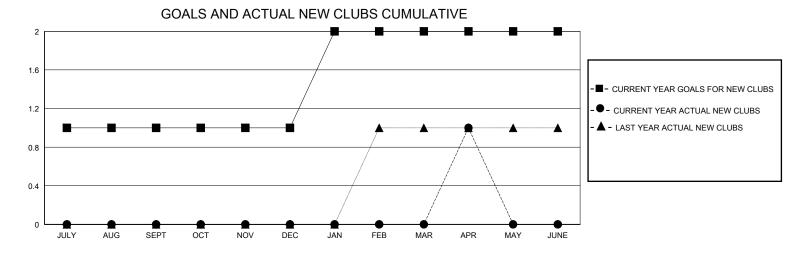

## MONTHLY MEMBERSHIP PROGRESS REPORT

District 35 L

Results as of: 5/31/2020

| GMT:                  |               | GMT CA    |               |                       |                        |                         |                                                    |  |
|-----------------------|---------------|-----------|---------------|-----------------------|------------------------|-------------------------|----------------------------------------------------|--|
|                       | Club          | s         |               | Members               |                        |                         |                                                    |  |
| RESULTS FOR 2019-2020 |               |           |               | RESULTS FOR 2019-2020 |                        |                         |                                                    |  |
| QUARTER               | NEW CLUB GOAL | NEW CLUBS | DROPPED CLUBS | QUARTER MEME          | BER GROWTH NET<br>GOAL | MEMBER GROWTH<br>ACTUAL | DROPPED<br>MEMBERS ACTUAL<br>(including transfers) |  |
| JULY/AUG/SEPT         | 1             | 0         | 2             | JULY/AUG/SEPT         | 25                     | 58                      | 52                                                 |  |
| OCT/NOV/DEC           | 0             | 0         | 1             | OCT/NOV/DEC           | 25                     | 39                      | 60                                                 |  |
| JAN/FEB/MAR           | 1             | 0         | 1             | JAN/FEB/MAR           | 25                     | 44                      | 61                                                 |  |
| APR/MAY/JUNE          | 0             | 1         | 0             | APR/MAY/JUNE          | 25                     | 23                      | 10                                                 |  |