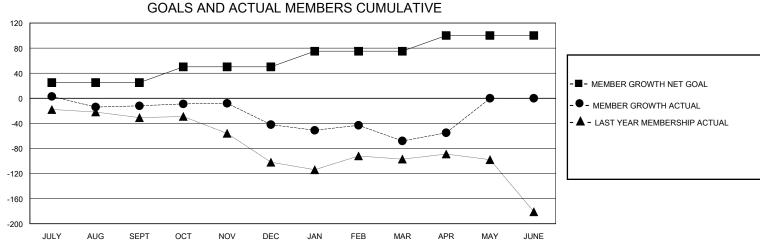

## MONTHLY MEMBERSHIP PROGRESS REPORT

District 35 L

Results as of: 5/31/2020

| GMT:                  |               | GMT CA    |               |                       |                        |                         |                                                    |  |
|-----------------------|---------------|-----------|---------------|-----------------------|------------------------|-------------------------|----------------------------------------------------|--|
|                       | Club          | s         |               | Members               |                        |                         |                                                    |  |
| RESULTS FOR 2019-2020 |               |           |               | RESULTS FOR 2019-2020 |                        |                         |                                                    |  |
| QUARTER               | NEW CLUB GOAL | NEW CLUBS | DROPPED CLUBS | QUARTER MEME          | BER GROWTH NET<br>GOAL | MEMBER GROWTH<br>ACTUAL | DROPPED<br>MEMBERS ACTUAL<br>(including transfers) |  |
| JULY/AUG/SEPT         | 1             | 0         | 2             | JULY/AUG/SEPT         | 25                     | 58                      | 52                                                 |  |
| OCT/NOV/DEC           | 0             | 0         | 1             | OCT/NOV/DEC           | 25                     | 39                      | 60                                                 |  |
| JAN/FEB/MAR           | 1             | 0         | 1             | JAN/FEB/MAR           | 25                     | 44                      | 61                                                 |  |
| APR/MAY/JUNE          | 0             | 1         | 0             | APR/MAY/JUNE          | 25                     | 23                      | 10                                                 |  |